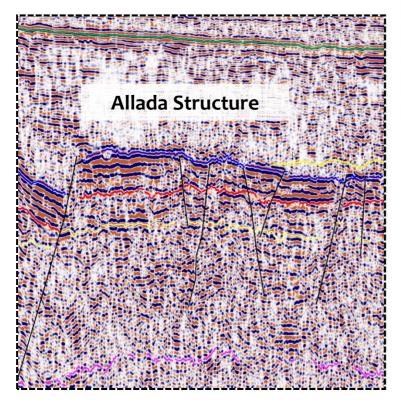

# Benin Block B farm-in opportunity

Elephant Oil Ltd are pleased to offer a farm-in opportunity to Block B, onshore Benin.

The block is located in the prospective Dahomey Embayment, containing thick Mesozoic sediments and large rift structures.

Numerous structural & stratigraphic leads have been mapped out using CGG gravity gradiometry and 2D seismic data.

Additional 2D seismic is now planned over these structures to delineate drilling locations.

## Benin Block B farm-in opportunity

Elephant Oil Ltd are pleased to offer a farm-in opportunity to Block B, onshore Benin.

The block is located in the prospective Dahomey **Embayment, containing** thick Mesozoic sediments and large rift structures.