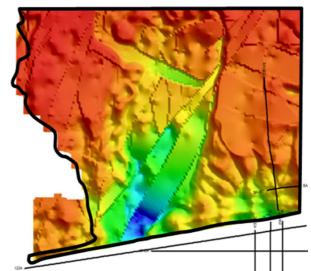

Numerous structural & stratigraphic leads have been mapped out using CGG gravity gradiometry and 2D seismic data.

Additional 2D seismic is now planned over these structures to delineate drilling locations.