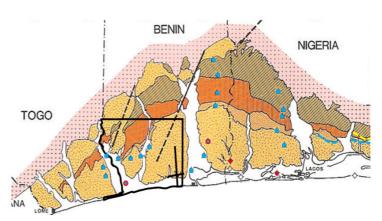

# Benin Block B farm-in opportunity

Elephant Oil Ltd are pleased to offer a farm-in opportunity to Block B, onshore Benin.

The block is located in the prospective Dahomey Embayment, containing thick Mesozoic sediments and large rift structures.

## Benin Block B farm-in opportunity

Elephant Oil Ltd are pleased to offer a farm-in opportunity to Block B, onshore Benin.

The block is located in the prospective Dahomey **Embayment, containing** thick Mesozoic sediments and large rift structures.