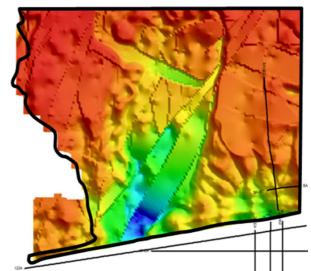

# Benin Block B farm-in opportunity

Elephant Oil Ltd are pleased to offer a farm-in opportunity to Block B, onshore Benin.

The block is located in the prospective Dahomey Embayment, containing thick Mesozoic sediments and large rift structures.

Numerous structural & stratigraphic leads have been mapped out using CGG gravity gradiometry and 2D seismic data.

Additional 2D seismic is now planned over these structures to delineate drilling locations.

## Benin Block B farm-in opportunity

Elephant Oil Ltd are pleased to offer a farm-in opportunity to Block B, onshore Benin.

The block is located in the prospective Dahomey **Embayment, containing** thick Mesozoic sediments and large rift structures.