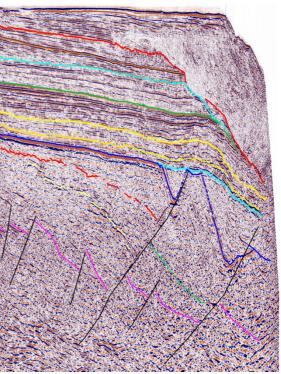

# Benin Block B farm-in opportunity

Elephant Oil Ltd are pleased to offer a farm-in opportunity to Block B, onshore Benin.

The block is located in the prospective Dahomey Embayment, containing thick Mesozoic sediments and large rift structures.

Numerous structural & stratigraphic leads have been mapped out using CGG gravity gradiometry and 2D seismic data.

Additional 2D seismic is now planned over these structures to delineate drilling locations.

## Benin Block B farm-in opportunity

Elephant Oil Ltd are pleased to offer a farm-in opportunity to Block B, onshore Benin.

The block is located in the prospective Dahomey **Embayment, containing** thick Mesozoic sediments and large rift structures.