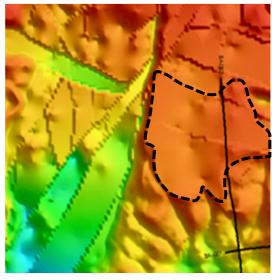

# Benin Block B farm-in opportunity

Elephant Oil Ltd are pleased to offer a farm-in opportunity to Block B, onshore Benin.

The block is located in the prospective Dahomey Embayment, containing thick Mesozoic sediments and large rift structures.

Numerous structural & stratigraphic leads have been mapped out using CGG gravity gradiometry and 2D seismic data.

Additional 2D seismic is now planned over these structures to delineate drilling locations.

## Benin Block B farm-in opportunity

Elephant Oil Ltd are pleased to offer a farm-in opportunity to Block B, onshore Benin.

The block is located in the prospective Dahomey **Embayment, containing** thick Mesozoic sediments and large rift structures.