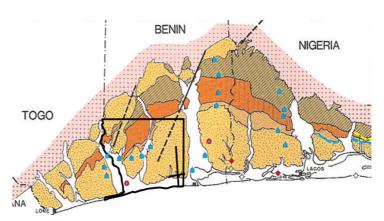

# Benin Block B farm-in opportunity

Elephant Oil Ltd are pleased to offer a farm-in opportunity to Block B, onshore Benin.

The block is located in the prospective Dahomey Embayment, containing thick Mesozoic sediments and large rift structures.

## Benin Block B farm-in opportunity

Elephant Oil Ltd are pleased to offer a farm-in opportunity to Block B, onshore Benin.

The block is located in the prospective Dahomey **Embayment, containing** thick Mesozoic sediments and large rift structures.