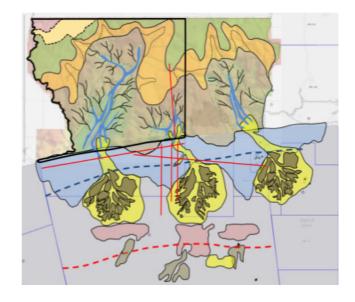

# Benin Block B farm-in opportunity

Elephant Oil Ltd are pleased to offer a farm-in opportunity to Block B, onshore Benin.

The block is located in the prospective Dahomey Embayment, containing thick Mesozoic sediments and large rift structures.

Numerous structural & stratigraphic leads have been mapped out using CGG gravity gradiometry and 2D seismic data.

Additional 2D seismic is now planned over these structures to delineate drilling locations.

## Benin Block B farm-in opportunity

Elephant Oil Ltd are pleased to offer a farm-in opportunity to Block B, onshore Benin.

The block is located in the prospective Dahomey **Embayment, containing** thick Mesozoic sediments and large rift structures.