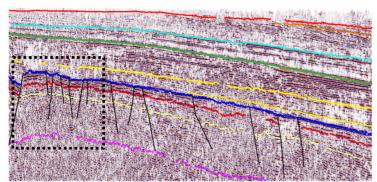

Numerous structural & stratigraphic leads have been mapped out using CGG gravity gradiometry and 2D seismic data.

Additional 2D seismic is now planned over these structures to delineate drilling locations.