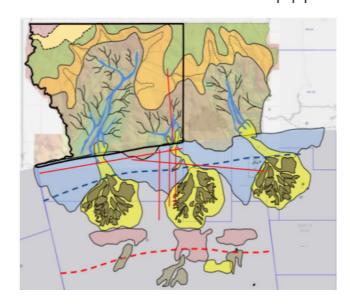

# Benin Block B farm-in opportunity

Elephant Oil Ltd are pleased to offer a farm-in opportunity to Block B, onshore Benin.

The block is located in the prospective Dahomey Embayment, containing thick Mesozoic sediments and large rift structures.

Numerous structural & stratigraphic leads have been mapped out using CGG gravity gradiometry and 2D seismic data.

Additional 2D seismic is now planned over these structures to delineate drilling locations.















#### **Onshore Benin**



### **Offshore Benin**







#### Interested parties to contact:

**PVE Consulting Limited** Berkeley Square House Berkeley Square London, W1J 6BD www.nventures.com

PetroVannin UK Ltd 3 Fir Tree Close Esher Surrey, KT10 9DS www.petrovannin.co.uk

Elephant Oil SA L'ancienne Maison de La Radio Lot Numero 12 Cotonou, Benin www.elephant-oil.com









## Benin Block B farm-in opportunity

Elephant Oil Ltd are pleased to offer a farm-in opportunity to Block B, onshore Benin.

The block is located in the prospective Dahomey **Embayment, containing** thick Mesozoic sediments and large rift structures.

Numerous structural & stratigraphic leads have been mapped out using CGG gravity gradiometry and 2D seismic data.

Additional 2D seismic is now planned over